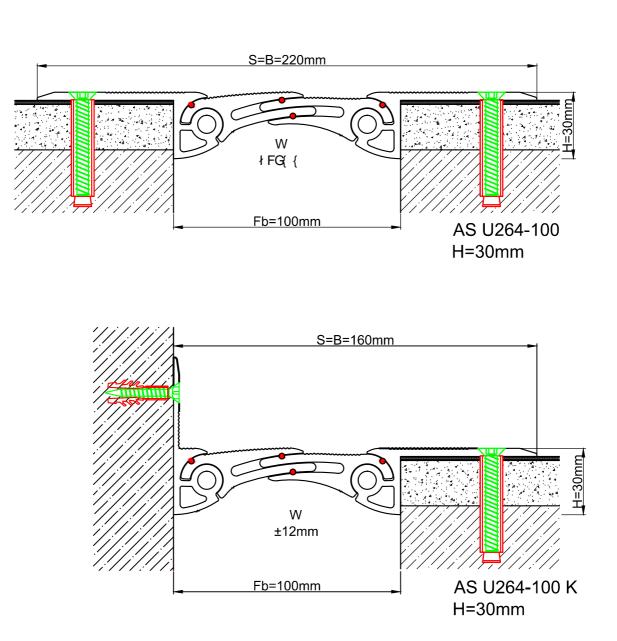

Zemin Profilleri Floor Joint Profiles AS U264-100 H=30mm

Patent No : TR 2010 06287B Petentli Profildir / Patented Profile

| Profil No<br>Profile Number                   | AS U264-100                             | AS U264-100 K |
|-----------------------------------------------|-----------------------------------------|---------------|
| Fb (mm)                                       | 100                                     | 100           |
| H (mm) yaklaşık<br>approx.                    | 30                                      | 30            |
| W± (mm) yaklaşık<br>approx.                   | ±12mm                                   | ±12mm         |
| Renk<br>Color                                 | Alüminyum: Natürel<br>Aluminum: Natural |               |
| Malzeme<br>Material                           | Alüminyum<br>Aluminum                   |               |
| Standart Uzunluk (m)<br>Standard Length (m)   | 3                                       |               |
| Yükleme Kapasitesi<br>Load - Bearing Capacity |                                         |               |