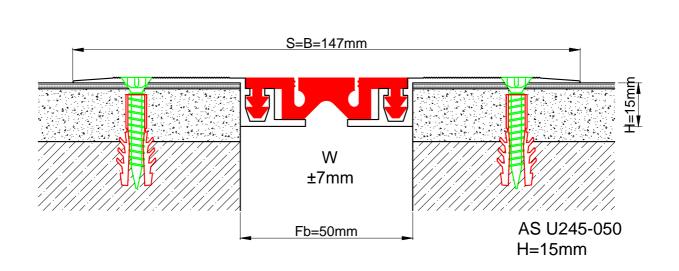

## Zemin Profilleri Floor Joint Profiles AS U245-050 H=15mm

| Profil No<br>Profile Number                 | AS U245-050                                                                                   | AS U245-050 K |
|---------------------------------------------|-----------------------------------------------------------------------------------------------|---------------|
| Fb (mm)                                     | 50                                                                                            | 50            |
| H (mm) yaklaşık<br>approx.                  | 15                                                                                            | 15            |
| W± (mm) yaklaşık approx.                    | ±7                                                                                            | ±7            |
| Renk<br>Color                               | Alüminyum: Natürel, Fitiller: Siyah, gri,diğer<br>Aluminum: Natural,Inserts:Black,grey,others |               |
| Malzeme<br>Material                         | Alüminyum,TPE Termoplastik Elastomer<br>Aluminum,TPE Thermoplastic Elastomer                  |               |
| Standart Uzunluk<br>Standard Length         | 3                                                                                             |               |
| Yükleme Kapasitesi<br>Load-Bearing Capacity | <b>*</b>                                                                                      |               |