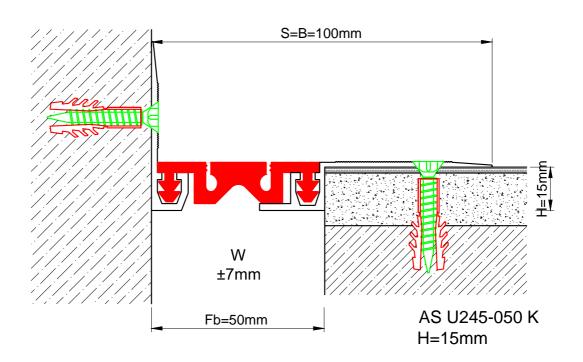

## Zemin Profilleri Floor Joint Profiles AS U245-050 H=15mm

| Profil No<br>Profile Number                 | AS U245-050                                                                                   | AS U245-050 K |
|---------------------------------------------|-----------------------------------------------------------------------------------------------|---------------|
| Fb (mm)                                     | 50                                                                                            | 50            |
| H (mm) yaklaşık<br>approx.                  | 15                                                                                            | 15            |
| W± (mm) yaklaşık approx.                    | ±7                                                                                            | ±7            |
| Renk<br>Color                               | Alüminyum: Natürel, Fitiller: Siyah, gri,diğer<br>Aluminum: Natural,Inserts:Black,grey,others |               |
| Malzeme<br>Material                         | Alüminyum,TPE Termoplastik Elastomer<br>Aluminum,TPE Thermoplastic Elastomer                  |               |
| Standart Uzunluk<br>Standard Length         | 3                                                                                             |               |
| Yükleme Kapasitesi<br>Load-Bearing Capacity | <b>*</b>                                                                                      |               |