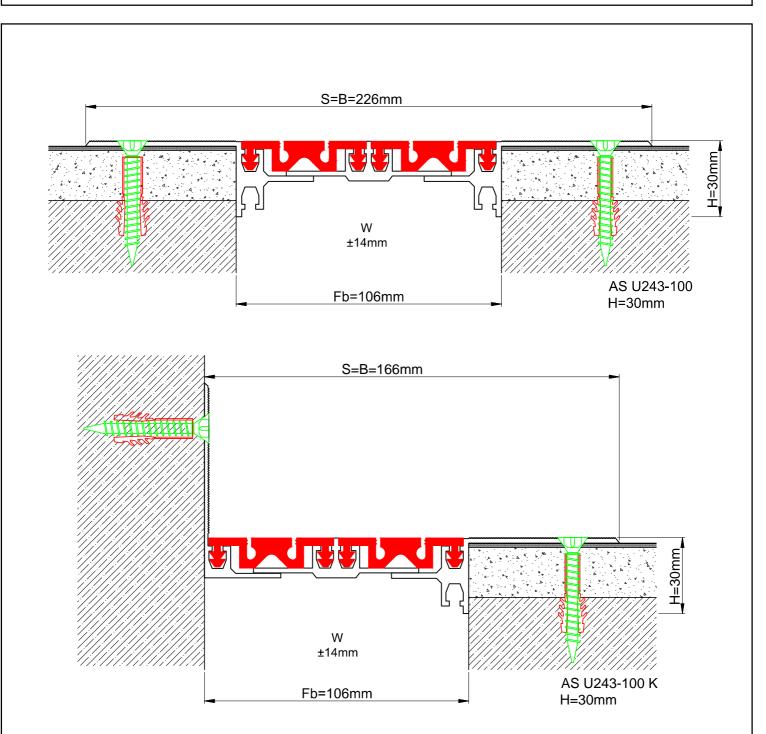

## Zemin Profilleri Floor Joint Profiles AS U243-100 H=30mm

| Profil No<br>Profile Number | AS U243-100                                     | AS U243-100 K |
|-----------------------------|-------------------------------------------------|---------------|
| Fb (mm)                     | 106                                             | 106           |
| H (mm) yaklaşık<br>approx.  | 30                                              | 30            |
| W± (mm) yaklaşık<br>approx. | ±14                                             | ±14           |
| Renk                        | Alüminyum: Natürel, Fitiller: Siyah, gri,diğer  |               |
| Color                       | Aluminum: Natural, Inserts: Black, grey, others |               |
| Malzeme                     | Alüminyum,TPE Termoplastik Elastomer            |               |
| Material                    | Aluminum,TPE Thermoplastic Elastomer            |               |
| Standart Uzunluk            | 3                                               |               |
| Standard Length             |                                                 |               |
| Yükleme Kapasitesi          | <b>*</b> *                                      |               |
| Load-Bearing Capacity       |                                                 |               |