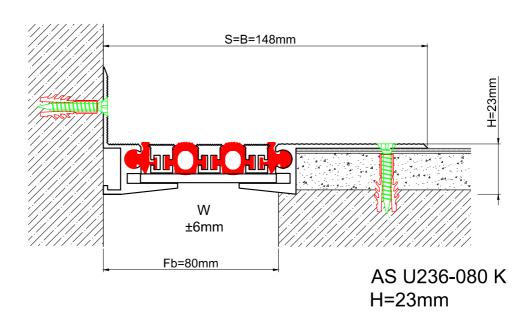

## Zemin Profilleri Floor Joint Profiles AS U236-080 H=23mm

| Profil No<br>Profile Number                 | AS U236-080                                                                                   | AS U236-080 K |
|---------------------------------------------|-----------------------------------------------------------------------------------------------|---------------|
| Fb (mm)                                     | 80                                                                                            | 80            |
| H (mm) yaklaşık approx.                     | 23                                                                                            | 23            |
| W± (mm) yaklaşık approx.                    | łÎ                                                                                            | łÎ            |
| Renk<br>Color                               | Alüminyum: Natürel, Fitiller: Siyah, gri,diğer<br>Aluminum: Natural,Inserts:Black,grey,others |               |
| Malzeme<br>Material                         | Alüminyum,TPE Termoplastik Elastomer Aluminum,TPE Thermoplastic Elastomer                     |               |
| Standart Uzunluk<br>Standard Length         | 3                                                                                             |               |
| Yükleme Kapasitesi<br>Load-Bearing Capacity | <b>*</b> *                                                                                    |               |