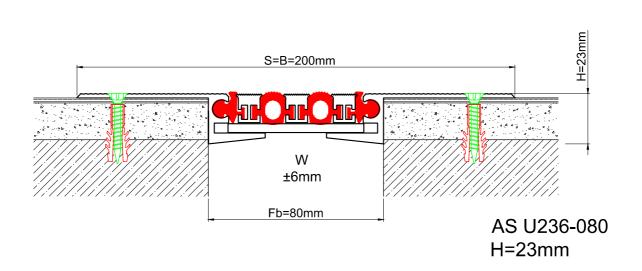

## Zemin Profilleri Floor Joint Profiles AS U236-080 H=23mm

| Profil No<br>Profile Number                 | AS U236-080                                                                                   | AS U236-080 K |
|---------------------------------------------|-----------------------------------------------------------------------------------------------|---------------|
| Fb (mm)                                     | 80                                                                                            | 80            |
| H (mm) yaklaşık approx.                     | 23                                                                                            | 23            |
| W± (mm) yaklaşık approx.                    | łÎ                                                                                            | łÎ            |
| Renk<br>Color                               | Alüminyum: Natürel, Fitiller: Siyah, gri,diğer<br>Aluminum: Natural,Inserts:Black,grey,others |               |
| Malzeme<br>Material                         | Alüminyum,TPE Termoplastik Elastomer Aluminum,TPE Thermoplastic Elastomer                     |               |
| Standart Uzunluk<br>Standard Length         | 3                                                                                             |               |
| Yükleme Kapasitesi<br>Load-Bearing Capacity | <b>*</b> *                                                                                    |               |