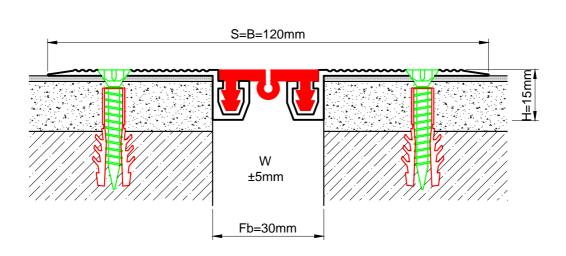

| Profil No<br>Profile Number                 | AS U222-030                                                                                   | AS U222-030 K |
|---------------------------------------------|-----------------------------------------------------------------------------------------------|---------------|
| Fb (mm)                                     | 30                                                                                            | 30            |
| H (mm) yaklaşık approx.                     | 15                                                                                            | 15            |
| W± (mm) yaklaşık approx.                    | ±5                                                                                            | ±5            |
| Renk<br>Color                               | Alüminyum: Natürel, Fitiller: Siyah, gri,diğer<br>Aluminum: Natural,Inserts:Black,grey,others |               |
| Malzeme<br>Material                         | Alüminyum,TPE Termoplastik Elastomer<br>Aluminum,TPE Thermoplastic Elastomer                  |               |
| Standart Uzunluk<br>Standard Length         | 3                                                                                             |               |
| Yükleme Kapasitesi<br>Load-Bearing Capacity | <b>* *</b>                                                                                    |               |