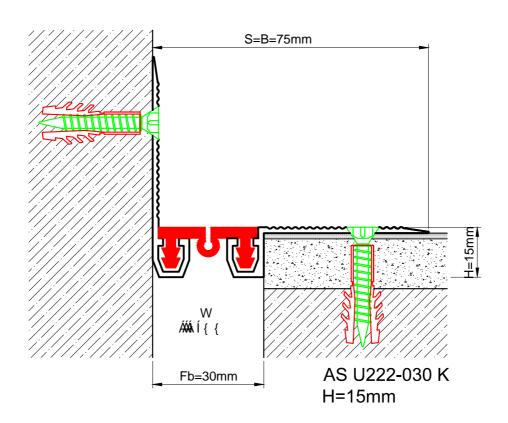

| Profil No<br>Profile Number                 | AS U222-030                                                                                   | AS U222-030 K |
|---------------------------------------------|-----------------------------------------------------------------------------------------------|---------------|
| Fb (mm)                                     | 30                                                                                            | 30            |
| H (mm) yaklaşık approx.                     | 15                                                                                            | 15            |
| W± (mm) yaklaşık approx.                    | ±5                                                                                            | ±5            |
| Renk<br>Color                               | Alüminyum: Natürel, Fitiller: Siyah, gri,diğer<br>Aluminum: Natural,Inserts:Black,grey,others |               |
| Malzeme<br>Material                         | Alüminyum,TPE Termoplastik Elastomer<br>Aluminum,TPE Thermoplastic Elastomer                  |               |
| Standart Uzunluk<br>Standard Length         | 3                                                                                             |               |
| Yükleme Kapasitesi<br>Load-Bearing Capacity | <b>* *</b>                                                                                    |               |