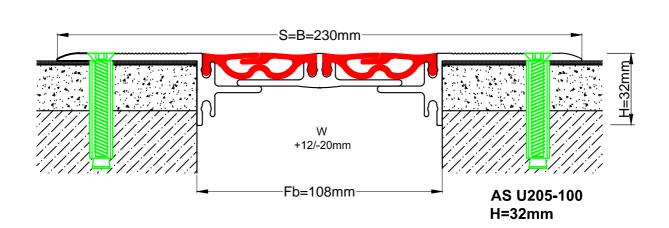

## Zemin Profilleri Floor Joint Profiles AS U205-100 H=32mm

| Profil No<br>Profile Number                   | AS A205-100                                                                                   | AS A205-100 K |
|-----------------------------------------------|-----------------------------------------------------------------------------------------------|---------------|
| Fb (mm)                                       | 108                                                                                           | 108           |
| H (mm) yaklaşık approx.                       | 32                                                                                            | 32            |
| W± (mm) yaklaşık<br>approx.                   | +12/-20                                                                                       | +12/-20       |
| Renk<br>Color                                 | Alüminyum: Natürel, Fitiller: Siyah, gri,diğer<br>Aluminum: Natural,Inserts:Black,grey,others |               |
| Malzeme<br>Material                           | Alüminyum,Termoplastik Kauçuk<br>Aluminum,Thermoplastic Rubber                                |               |
| Standart Uzunluk (m)<br>Standard Length (m)   | 3                                                                                             |               |
| Yükleme Kapasitesi<br>Load - Bearing Capacity |                                                                                               |               |