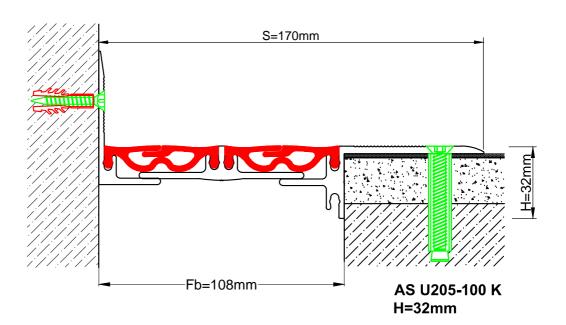

## Zemin Profilleri Floor Joint Profiles AS U205-100 H=32mm

| Profil No<br>Profile Number                   | AS A205-100                                                                                   | AS A205-100 K |
|-----------------------------------------------|-----------------------------------------------------------------------------------------------|---------------|
| Fb (mm)                                       | 108                                                                                           | 108           |
| H (mm) yaklaşık approx.                       | 32                                                                                            | 32            |
| W± (mm) yaklaşık<br>approx.                   | +12/-20                                                                                       | +12/-20       |
| Renk<br>Color                                 | Alüminyum: Natürel, Fitiller: Siyah, gri,diğer<br>Aluminum: Natural,Inserts:Black,grey,others |               |
| Malzeme<br>Material                           | Alüminyum,Termoplastik Kauçuk<br>Aluminum,Thermoplastic Rubber                                |               |
| Standart Uzunluk (m)<br>Standard Length (m)   | 3                                                                                             |               |
| Yükleme Kapasitesi<br>Load - Bearing Capacity |                                                                                               |               |