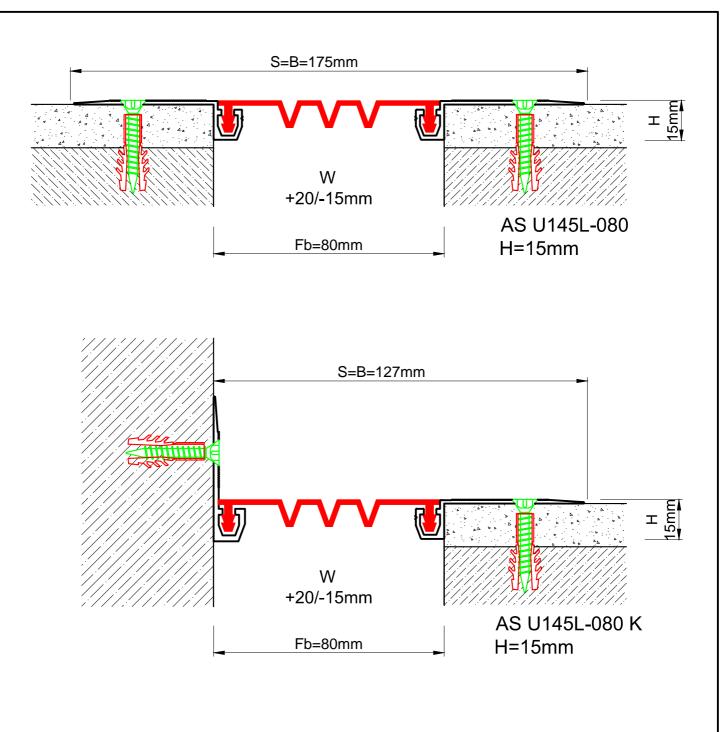

## Duvar - Tavan Profilleri Wall and Ceiling Profiles AS U145L-080 H=15mm

| Profil No<br>Profile Number         | AS U145L-080                                                                                  | AS U145L-080 K |
|-------------------------------------|-----------------------------------------------------------------------------------------------|----------------|
| Fb (mm)                             | 80                                                                                            | 80             |
| H (mm) yaklaşık approx.             | 15                                                                                            | 15             |
| W± (mm) yaklaşık approx.            | +20/-15                                                                                       | +20/-15        |
| Renk<br>Color                       | Alüminyum: Natürel, Fitiller: Siyah, gri,diğer<br>Aluminum: Natural,Inserts:Black,grey,others |                |
| Malzeme<br>Material                 | Alüminyum,TPE Termoplastik Elastomer<br>Aluminum,TPE Thermoplastic Elastomer                  |                |
| Standart Uzunluk<br>Standard Length | 3                                                                                             |                |