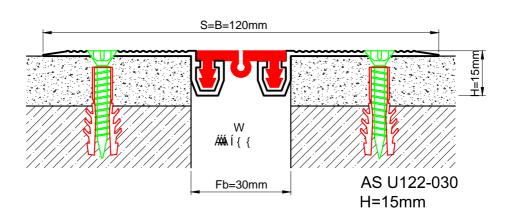

## Duvar - Tavan Profilleri Wall and Ceiling Profiles AS U122-030 H=15mm

| Profil No<br>Profile Number         | AS U122-030                                                                                   | AS U122-030 K |
|-------------------------------------|-----------------------------------------------------------------------------------------------|---------------|
| Fb (mm)                             | 30                                                                                            | 30            |
| H (mm) yaklaşık<br>approx.          | 15                                                                                            | 15            |
| W± (mm) yaklaşık<br>approx.         | ±5                                                                                            | ±5            |
| Renk<br>Color                       | Alüminyum: Natürel, Fitiller: Siyah, gri,diğer<br>Aluminum: Natural,Inserts:Black,grey,others |               |
| Malzeme<br>Material                 | Alüminyum,TPE Termoplastik Elastomer<br>Aluminum,TPE Thermoplastic Elastomer                  |               |
| Standart Uzunluk<br>Standard Length | 3                                                                                             |               |