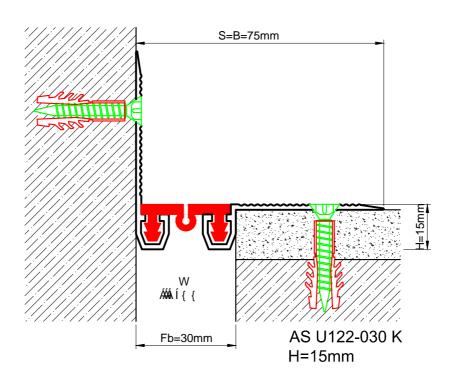

## Duvar - Tavan Profilleri Wall and Ceiling Profiles AS U122-030 H=15mm

| Profil No<br>Profile Number         | AS U122-030                                                                                   | AS U122-030 K |
|-------------------------------------|-----------------------------------------------------------------------------------------------|---------------|
| Fb (mm)                             | 30                                                                                            | 30            |
| H (mm) yaklaşık<br>approx.          | 15                                                                                            | 15            |
| W± (mm) yaklaşık<br>approx.         | ±5                                                                                            | ±5            |
| Renk<br>Color                       | Alüminyum: Natürel, Fitiller: Siyah, gri,diğer<br>Aluminum: Natural,Inserts:Black,grey,others |               |
| Malzeme<br>Material                 | Alüminyum,TPE Termoplastik Elastomer<br>Aluminum,TPE Thermoplastic Elastomer                  |               |
| Standart Uzunluk<br>Standard Length | 3                                                                                             |               |