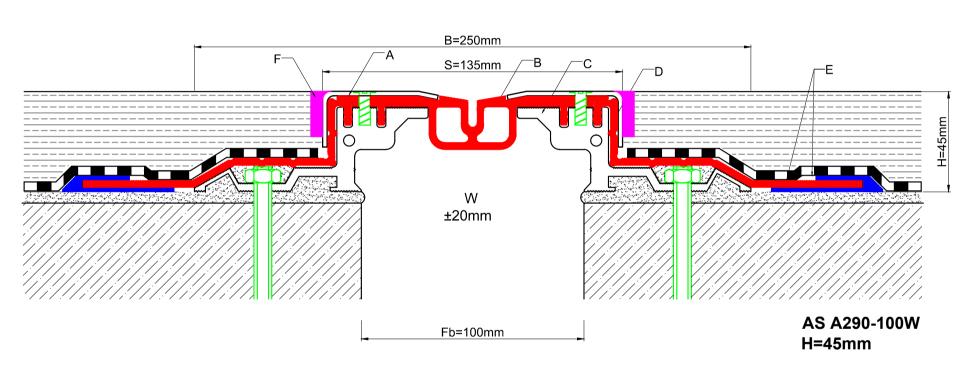

A Stainless steell cover 2mm B Replaceable EPDM insert

C Aluminum Profile

D SBR insulation gasket

E BITULAST Hot melt bituminous seal or Sliontec Butyl Tape

F Mastic

| Profil No<br>Profile Number                   | AS A290-100W                                        |
|-----------------------------------------------|-----------------------------------------------------|
| Fb (mm)                                       | 100                                                 |
| H (mm) yaklaşık approx.                       | 45                                                  |
| W± (mm) yaklaşık approx.                      | ±20                                                 |
| Renk                                          | Alüminyum: Natürel, Fitiller: Siyah                 |
| Color                                         | Aluminum: Natural,Inserts:Black                     |
| Malzeme                                       | Alüminyum, EPDM Kauçuk, SBR Kauçuk, Paslanmaz Çelik |
| Material                                      | Aluminium, EPDM Rubber, SBR Rubber, Stainless Steel |
| Standart Uzunluk (m)                          | 3                                                   |
| Standard Length (m)                           |                                                     |
| Yükleme Kapasitesi<br>Load - Bearing Capacity | 25 kN 🗐 120kN                                       |