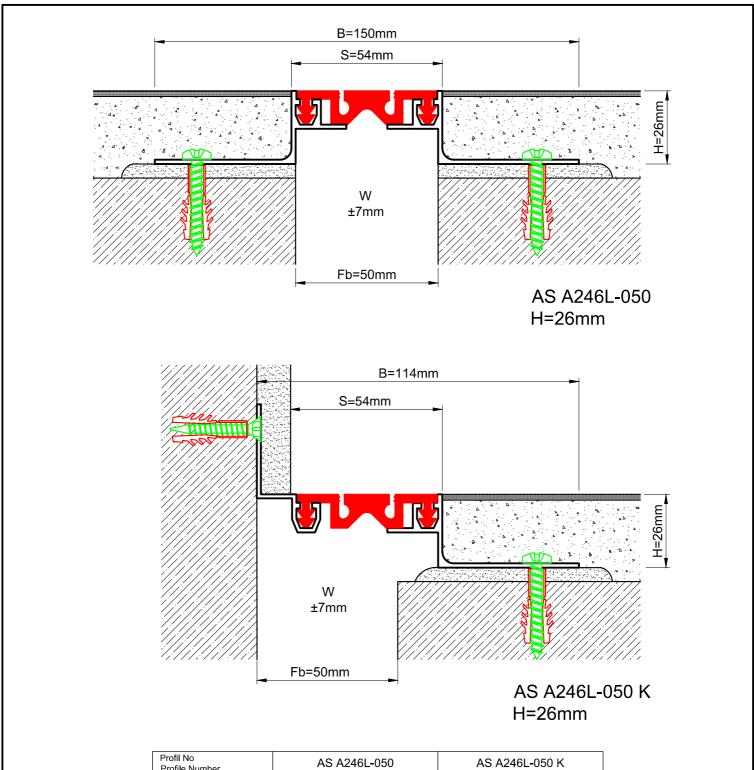

| Profil No<br>Profile Number | AS A246L-050                                    | AS A246L-050 K |
|-----------------------------|-------------------------------------------------|----------------|
| Fb (mm)                     | 50                                              | 50             |
| H (mm) yaklaşık<br>A pprox. | 26                                              | 26             |
| W± (mm) yaklaşık<br>approx. | ±7                                              | ±7             |
| Renk                        | Alüminyum: Natürel, Fitiller: Siyah, gri,diğer  |                |
| Color                       | Aluminum: Natural, Inserts: Black, grey, others |                |
| Malzeme                     | Alüminyum, TPE Termoplastik Elastomer           |                |
| Material                    | Aluminum, TPE Thermoplastic Elastomer           |                |
| Standart Uzunluk            |                                                 | 0              |
| Standard Length             | 3                                               |                |
| Yükleme Kapasitesi          | <b>* *</b>                                      |                |
| Load-Bearing Capacity       |                                                 |                |