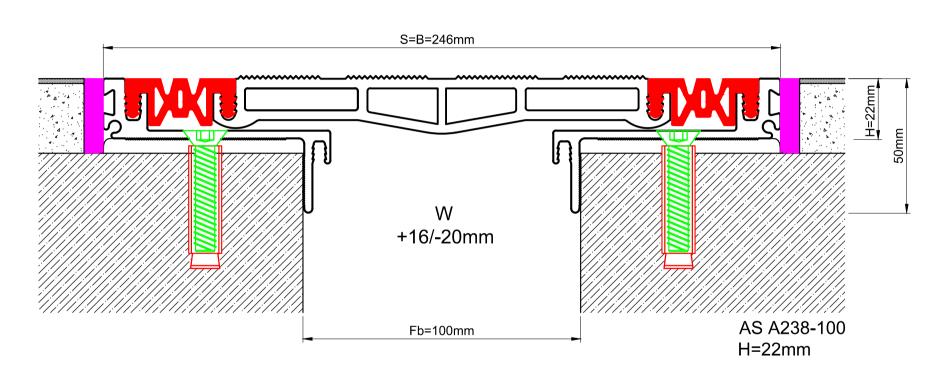

| Profil No<br>Profile Number                   | AS A238-100                                                                                                                            |
|-----------------------------------------------|----------------------------------------------------------------------------------------------------------------------------------------|
| Fb (mm)                                       | 100                                                                                                                                    |
| H (mm) yaklaşık<br>approx.                    | 22                                                                                                                                     |
| W± (mm) yaklaşık<br>approx.                   | +16/-20                                                                                                                                |
| Renk<br>Color                                 | Alüminyum: Natürel, Fitiller: Siyah, gri,diğer<br>Aluminum: Natural,Inserts:Black,grey,others                                          |
| Malzeme<br>Material                           | Alüminyum, EPDM Kauçuk (siyah),Termoplastik Kauçuk (gri ve diğer) Aluminum, EPDM Rubber (black),Thermoplastic Rubber (grey and others) |
| Standart Uzunluk (m)<br>Standard Length (m)   | 3                                                                                                                                      |
| Yükleme Kapasitesi<br>Load - Bearing Capacity | 70 kN 🔀 300 kN                                                                                                                         |