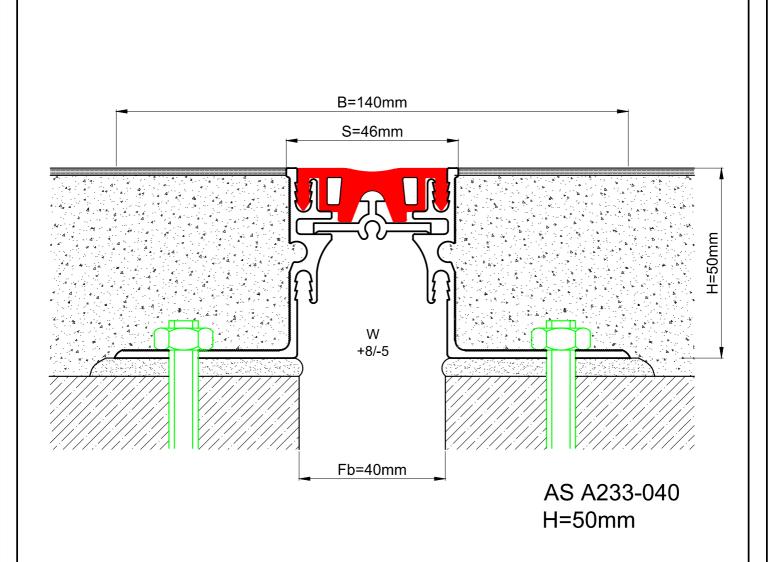

Zemin Profilleri Floor Joint Profiles AS A233-040 H=50mm

| Profil No<br>Profile Number                 | AS A233-040                                                                                    |
|---------------------------------------------|------------------------------------------------------------------------------------------------|
| Fb (mm)                                     | 40                                                                                             |
| H (mm) yaklaşık<br>approx.                  | 50                                                                                             |
| W± (mm) yaklaşık<br>approx.                 | +8/-5                                                                                          |
| Renk<br>Color                               | Alüminyum: Natürel, Fitiller: Siyah, gri,diğer<br>Aluminium: Natural,Inserts:Black,grey,others |
| Malzeme<br>Material                         | Alüminyum,TPE Termoplastik Elastomer<br>Aluminum,TPE Thermoplastic Elastomer                   |
| Standart Uzunluk (m)<br>Standart Lenght (m) | 3                                                                                              |
| Yükleme Kapasitesi<br>Load-bearing Capacity | 25kN 150kN                                                                                     |