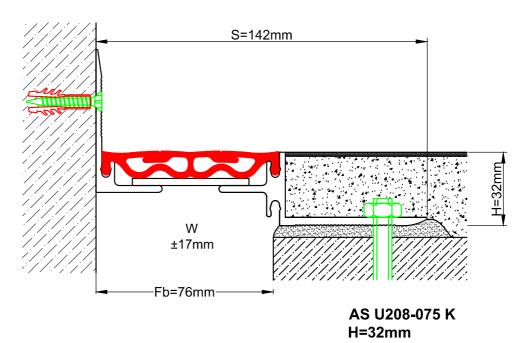

## Zemin Profilleri Floor Joint Profiles AS A208-075 H=32mm

| Profil No<br>Profile Number                   | AS A208-075                                                                                   | AS A208-075 K |
|-----------------------------------------------|-----------------------------------------------------------------------------------------------|---------------|
| Fb (mm)                                       | 76                                                                                            | 76            |
| H (mm) yaklaşık<br>approx.                    | 32                                                                                            | 32            |
| W± (mm) yaklaşık<br>approx.                   | ±17mm                                                                                         | ±17mm         |
| Renk<br>Color                                 | Alüminyum: Natürel, Fitiller: Siyah, gri,diğer<br>Aluminum: Natural,Inserts:Black,grey,others |               |
| Malzeme<br>Material                           | Alüminyum,Termoplastik Kauçuk<br>Aluminum,Thermoplastic Rubber                                |               |
| Standart Uzunluk (m)<br>Standard Length (m)   | 3                                                                                             |               |
| Yükleme Kapasitesi<br>Load - Bearing Capacity |                                                                                               |               |