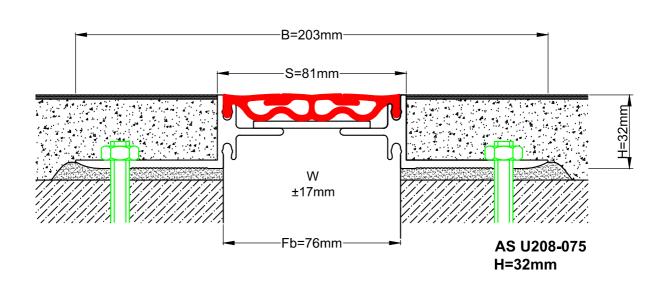

## Zemin Profilleri Floor Joint Profiles AS A208-075 H=32mm

| Profil No<br>Profile Number                   | AS A208-075                                                                                   | AS A208-075 K |
|-----------------------------------------------|-----------------------------------------------------------------------------------------------|---------------|
| Fb (mm)                                       | 76                                                                                            | 76            |
| H (mm) yaklaşık<br>approx.                    | 32                                                                                            | 32            |
| W± (mm) yaklaşık<br>approx.                   | ±17mm                                                                                         | ±17mm         |
| Renk<br>Color                                 | Alüminyum: Natürel, Fitiller: Siyah, gri,diğer<br>Aluminum: Natural,Inserts:Black,grey,others |               |
| Malzeme<br>Material                           | Alüminyum,Termoplastik Kauçuk<br>Aluminum,Thermoplastic Rubber                                |               |
| Standart Uzunluk (m)<br>Standard Length (m)   | 3                                                                                             |               |
| Yükleme Kapasitesi<br>Load - Bearing Capacity |                                                                                               |               |