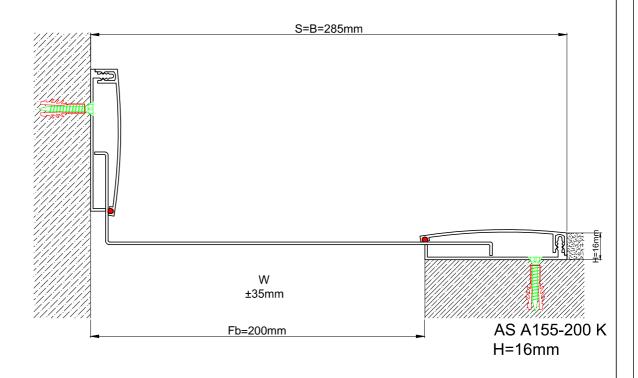

## Sismik Duvar -Tavan Profilleri Seismic Wall - Ceiling Profiles AS A155-200 H=16mm

| Profil No<br>Profile Number         | AS A155-200                                                            | AS A155-200 K |
|-------------------------------------|------------------------------------------------------------------------|---------------|
| Fb (mm)                             | 200                                                                    | 200           |
| H (mm) yaklaşık<br>approx.          | 16                                                                     | 16            |
| W± (mm) yaklaşık approx.            | ±70                                                                    | ±35           |
| Renk<br>Color                       | Alüminyum: Natürel, Fitiller: Siyah<br>Aluminum: Natural,Inserts:Black |               |
| Malzeme<br>Material                 | Alüminyum, EPDM Kauçuk(siyah)<br>Aluminum, EPDM Rubber(black)          |               |
| Standart Uzunluk<br>Standard Length | 3                                                                      |               |