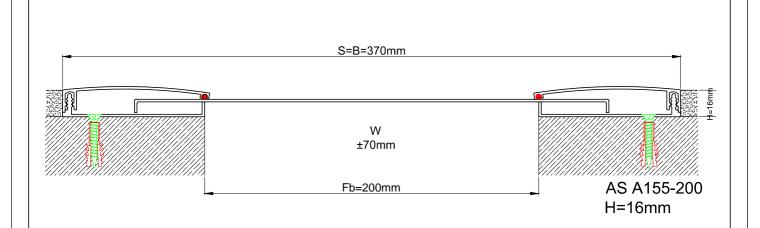

## Sismik Duvar -Tavan Profilleri Seismic Wall - Ceiling Profiles AS A155-200 H=16mm

| Profil No<br>Profile Number         | AS A155-200                                                            | AS A155-200 K |
|-------------------------------------|------------------------------------------------------------------------|---------------|
| Fb (mm)                             | 200                                                                    | 200           |
| H (mm) yaklaşık<br>approx.          | 16                                                                     | 16            |
| W± (mm) yaklaşık approx.            | ±70                                                                    | ±35           |
| Renk<br>Color                       | Alüminyum: Natürel, Fitiller: Siyah<br>Aluminum: Natural,Inserts:Black |               |
| Malzeme<br>Material                 | Alüminyum, EPDM Kauçuk(siyah)<br>Aluminum, EPDM Rubber(black)          |               |
| Standart Uzunluk<br>Standard Length | 3                                                                      |               |