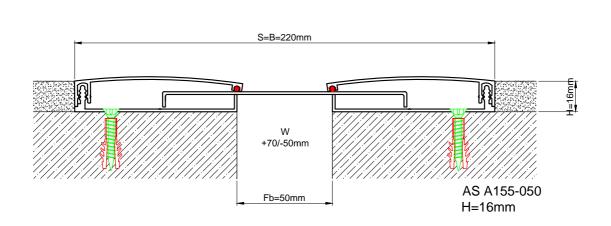

## Sismik Duvar-Tavan Profilleri Seismic Wall-Ceiling Profiles AS A155-050 H=16mm

| Profil No<br>Profile Number         | AS A155-050                                                            | AS A155-050 K |
|-------------------------------------|------------------------------------------------------------------------|---------------|
| Fb (mm)                             | 50                                                                     | 50            |
| H (mm) yaklaşık<br>approx.          | 16                                                                     | 16            |
| W± (mm) yaklaşık<br>approx.         | +70/-50                                                                | ±35           |
| Renk<br>Color                       | Alüminyum: Natürel, Fitiller: Siyah<br>Aluminum: Natural,Inserts:Black |               |
| Malzeme<br>Material                 | Alüminyum, EPDM Kauçuk(siyah)<br>Aluminum, EPDM Rubber(black)          |               |
| Standart Uzunluk<br>Standard Length | 3                                                                      |               |