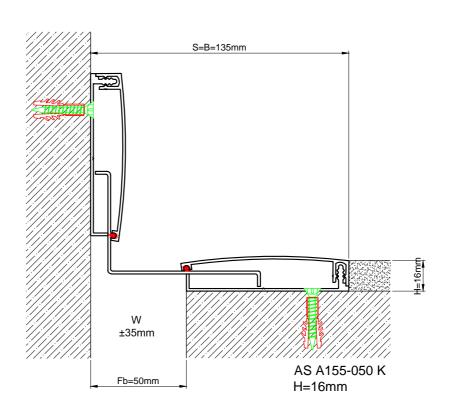

## Sismik Duvar-Tavan Profilleri Seismic Wall-Ceiling Profiles AS A155-050 H=16mm

| Profil No<br>Profile Number         | AS A155-050                                                            | AS A155-050 K |
|-------------------------------------|------------------------------------------------------------------------|---------------|
| Fb (mm)                             | 50                                                                     | 50            |
| H (mm) yaklaşık<br>approx.          | 16                                                                     | 16            |
| W± (mm) yaklaşık<br>approx.         | +70/-50                                                                | ±35           |
| Renk<br>Color                       | Alüminyum: Natürel, Fitiller: Siyah<br>Aluminum: Natural,Inserts:Black |               |
| Malzeme<br>Material                 | Alüminyum, EPDM Kauçuk(siyah)<br>Aluminum, EPDM Rubber(black)          |               |
| Standart Uzunluk<br>Standard Length | 3                                                                      |               |