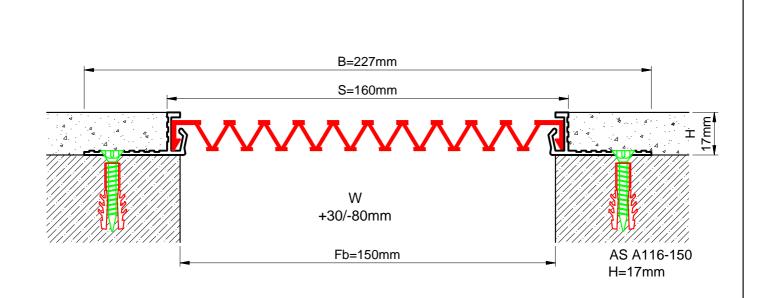

## Duvar-Tavan Profilleri Wall and Ceilling Profiles AS A116-150 H=17mm

| Profil No<br>Profile Number         | AS A116-150                                                                                                                             | AS A116-150 K |
|-------------------------------------|-----------------------------------------------------------------------------------------------------------------------------------------|---------------|
| Fb (mm)                             | 150                                                                                                                                     | 150           |
| H (mm) yaklaşık<br>approx.          | 17                                                                                                                                      | 17            |
| W± (mm) yaklaşık<br>approx.         | +30/-80                                                                                                                                 | +30/-80       |
| Renk<br>Color                       | Alüminyum: Natürel, Fitiller: Siyah, gri,diğer<br>Aluminum: Natural,Inserts:Black,grey,others                                           |               |
| Malzeme<br>Material                 | Alüminyum, EPDM Kauçuk(siyah),Termoplastik Kauçuk (gri ve diğer)<br>Aluminum, EPDM Rubber(black),Thermoplastic Rubber (grey and others) |               |
| Standart Uzunluk<br>Standard Length | 3                                                                                                                                       |               |