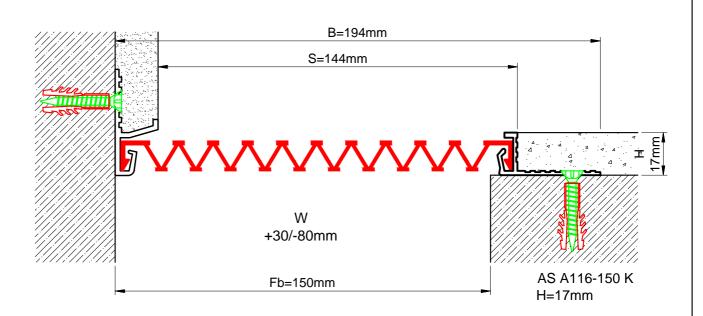

## Duvar-Tavan Profilleri Wall and Ceilling Profiles AS A116-150 H=17mm

| Profil No<br>Profile Number         | AS A116-150                                                                                                                             | AS A116-150 K |
|-------------------------------------|-----------------------------------------------------------------------------------------------------------------------------------------|---------------|
| Fb (mm)                             | 150                                                                                                                                     | 150           |
| H (mm) yaklaşık<br>approx.          | 17                                                                                                                                      | 17            |
| W± (mm) yaklaşık<br>approx.         | +30/-80                                                                                                                                 | +30/-80       |
| Renk<br>Color                       | Alüminyum: Natürel, Fitiller: Siyah, gri,diğer<br>Aluminum: Natural,Inserts:Black,grey,others                                           |               |
| Malzeme<br>Material                 | Alüminyum, EPDM Kauçuk(siyah),Termoplastik Kauçuk (gri ve diğer)<br>Aluminum, EPDM Rubber(black),Thermoplastic Rubber (grey and others) |               |
| Standart Uzunluk<br>Standard Length | 3                                                                                                                                       |               |